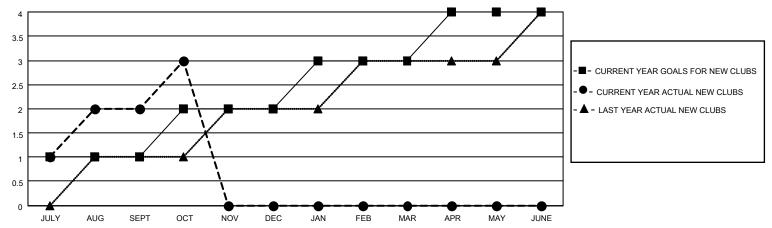

## GOALS AND ACTUAL NEW CLUBS CUMULATIVE

## MONTHLY MEMBERSHIP PROGRESS REPORT

LOCATION INDIA District 320 C Results as of: 10/31/2020

| Clubs         |               |             |               | Members               |                        |                         |                                                    |  |
|---------------|---------------|-------------|---------------|-----------------------|------------------------|-------------------------|----------------------------------------------------|--|
|               | RESULTS FOR   | R 2020-2021 |               | RESULTS FOR 2020-2021 |                        |                         |                                                    |  |
| QUARTER       | NEW CLUB GOAL | NEW CLUBS   | DROPPED CLUBS | QUARTER MEMI          | BER GROWTH NET<br>GOAL | MEMBER GROWTH<br>ACTUAL | DROPPED<br>MEMBERS ACTUAL<br>(including transfers) |  |
| JULY/AUG/SEPT | 1             | 2           | 0             | JULY/AUG/SEPT         | 50                     | 153                     | 49                                                 |  |
| OCT/NOV/DEC   | 1             | 1           | 0             | OCT/NOV/DEC           | 50                     | 79                      | 2                                                  |  |
| JAN/FEB/MAR   | 1             | 0           | 0             | JAN/FEB/MAR           | 50                     | 0                       | 0                                                  |  |
| APR/MAY/JUNE  | 1             | 0           | 0             | APR/MAY/JUNE          | 20                     | 0                       | 0                                                  |  |