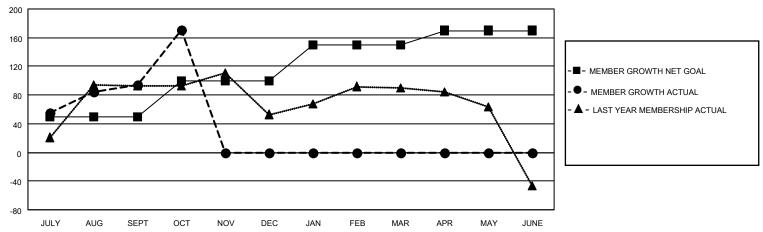

## GOALS AND ACTUAL MEMBERS CUMULATIVE

|                  |    | ·                              | ·                               |                |       |
|------------------|----|--------------------------------|---------------------------------|----------------|-------|
| DROPPED CLUBS: 0 |    | 27 CLUBS OF 58 ADDED 1 OR MORE | GENDER DISTRIBUTION             |                |       |
|                  |    | NEW MEMBERS                    | MALE                            | 1,580 (71.40%) |       |
|                  |    |                                | FEMALE                          | 633 (28.60%)   |       |
| DROPPED MEMBERS  |    |                                |                                 |                |       |
| DECEASED         | 6  | CLICK HERE FOR CUMULATIVE      | TOTAL FAMILY UNIT MEMBERS       |                | 1,338 |
| CLUB CANCELLED   | 0  | MEMBERSHIP DATA                |                                 |                | 700   |
| OTHER 45         |    |                                | FAMILY MEMBERS PAYING HALF DUES |                | 722   |
| TOTAL            | 51 |                                |                                 |                |       |

## MONTHLY MEMBERSHIP PROGRESS REPORT

LOCATION INDIA District 320 C Results as of: 10/31/2020

| Clubs         |               |             |               | Members               |                        |                         |                                                    |  |
|---------------|---------------|-------------|---------------|-----------------------|------------------------|-------------------------|----------------------------------------------------|--|
|               | RESULTS FOR   | R 2020-2021 |               | RESULTS FOR 2020-2021 |                        |                         |                                                    |  |
| QUARTER       | NEW CLUB GOAL | NEW CLUBS   | DROPPED CLUBS | QUARTER MEMI          | BER GROWTH NET<br>GOAL | MEMBER GROWTH<br>ACTUAL | DROPPED<br>MEMBERS ACTUAL<br>(including transfers) |  |
| JULY/AUG/SEPT | 1             | 2           | 0             | JULY/AUG/SEPT         | 50                     | 153                     | 49                                                 |  |
| OCT/NOV/DEC   | 1             | 1           | 0             | OCT/NOV/DEC           | 50                     | 79                      | 2                                                  |  |
| JAN/FEB/MAR   | 1             | 0           | 0             | JAN/FEB/MAR           | 50                     | 0                       | 0                                                  |  |
| APR/MAY/JUNE  | 1             | 0           | 0             | APR/MAY/JUNE          | 20                     | 0                       | 0                                                  |  |